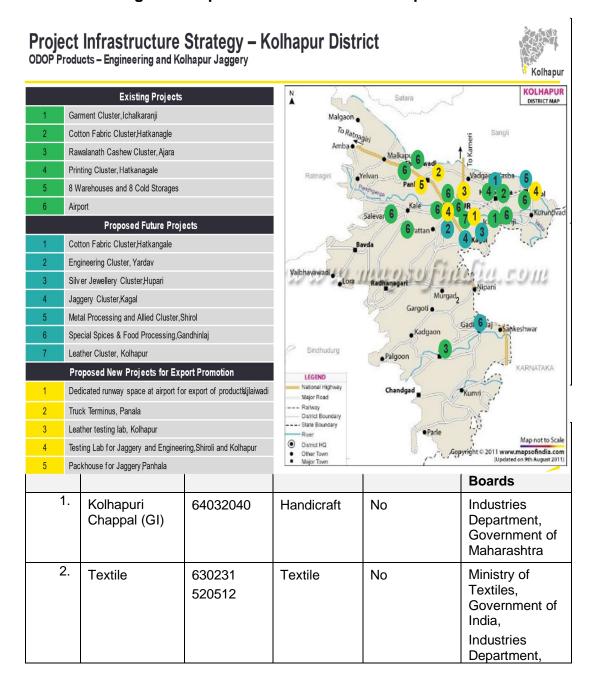

---------|-------|------|

| State and District Export Contribution (From April- November 2022) |                                                   |       |  |  |  |
|--------------------------------------------------------------------|---------------------------------------------------|-------|--|--|--|
|                                                                    | Total Exports (INR crore) Percentage Contribution |       |  |  |  |
| Maharashtra                                                        | 5,45,083.65                                       | 17.33 |  |  |  |
| Kolhapur District                                                  | 9,513.64                                          | 1.75  |  |  |  |

Source: DGCIS

## 2.2 Existing and Proposed Infrastructure for Exports



| Sr.<br>No. | Product<br>Name                           | HSN Code | Sector            | Perishable | Line Ministry/<br>State<br>Department/<br>Boards                                        |
|------------|-------------------------------------------|----------|-------------------|------------|-----------------------------------------------------------------------------------------|
|            |                                           |          |                   |            | Government of<br>Maharashtra                                                            |
| 3.         | Silver<br>Ornament                        | 71131120 | Handicraft        | No         | Industries Department, Government of Maharashtra                                        |
| 4.         | Rice